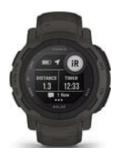

## Garmin Instinct 2 Solar Graphite Grey Case with Band Graphite

Price: 264.00 €

https://www.mobileshop.eu/garmin/smartwatches/instinct-2-solar-graphite-grey-case-with-band-graphite/

| Launch   | Announced:  | 2022                                                                          |
|----------|-------------|-------------------------------------------------------------------------------|
|          | Status:     | Available. Released 2022                                                      |
| Body     |             | water rating: 5 ATM                                                           |
|          | Dimensions: | 45 x 45 x 14.2 mm                                                             |
|          | Weight:     | 53 g                                                                          |
| Display  | Туре:       | Transflective memory-in-pixel (MIP) touchscreen, 16M colors                   |
|          | Multitouch: | Yes                                                                           |
|          | Protection: | water rating: 10 ATM                                                          |
|          | Size:       | 0.9 inch                                                                      |
|          | Resolution: | 176 x 176 pixels                                                              |
| Memory   | Card slot:  | No                                                                            |
|          | WLAN:       | Yes                                                                           |
| Data     | Bluetooth:  | Yes, with ANT+                                                                |
|          | USB:        | Yes, microUSB v2.0 (Charge Only)                                              |
| Features | OS:         | No                                                                            |
|          | Chipset:    | No                                                                            |
|          | CPU:        | No                                                                            |
|          | GPU:        | No                                                                            |
|          | Messaging:  | SMS (threaded view), MMS                                                      |
|          | Browser:    | No                                                                            |
|          | Radio:      | No                                                                            |
|          | GPS:        | Yes, with A-GPS, GLONASS and GALILEO                                          |
|          | Java:       | No                                                                            |
|          | Colors:     | Various                                                                       |
| Battery  |             | Compatible with all phones with Android and iOS, Custom Apps and Watch Faces. |
|          | Stand-by:   | Smartwatch Mode: Up to 28 days (Unlimited with solar charge)                  |
|          |             |                                                                               |